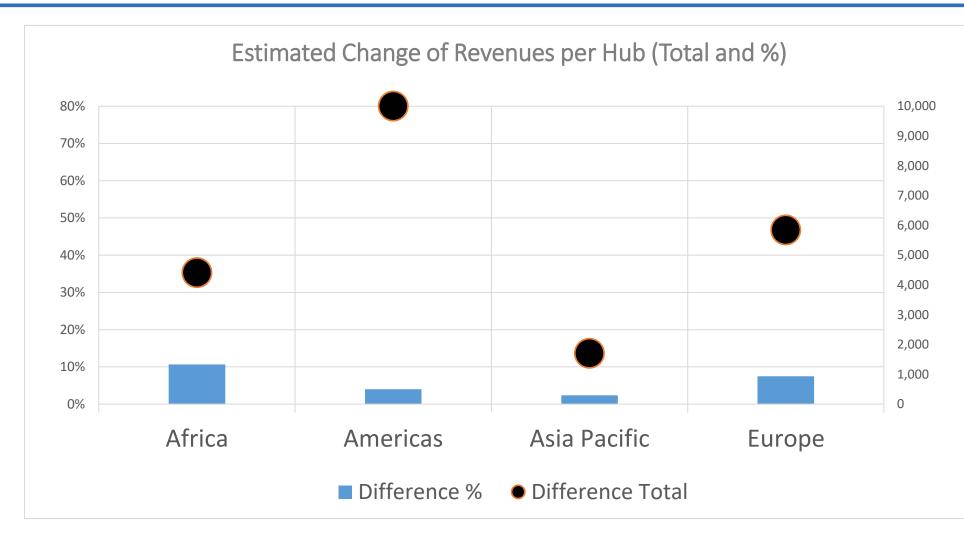

# THE PREDICTED GROWTH PER HUB

 35 responding IMCs

I C M C I NATIONAL

 CONSULTING

 I
 N
 D
 E
 X

 G
 L
 O
 B
 A
 L

 R
 E
 P
 O
 R
 T

- Americas hub: US only
- Total in Million
   USD