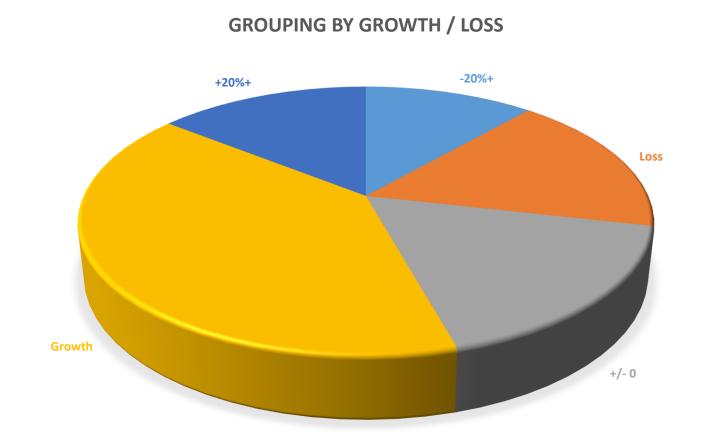

## **GROUPING OF COUNTRIES**

- 35 responding IMCs
  - Grouping by
    - Growth
    - Loss
    - No changes
    - High growth
    - High loss

## FINDINGS

- Collectively, the countries were predicting a 5% increase over the previous year (2020).
- Seventeen of these 35 countries were anticipating a rise in their national management

consulting market from 2020 to 2021

• In terms of those countries with large (\$10bn+) national management consulting sectors

5 Countries are expecting a rise. Australia is expecting a small reduction.

© 2021 International Council of Management Consulting Institutes