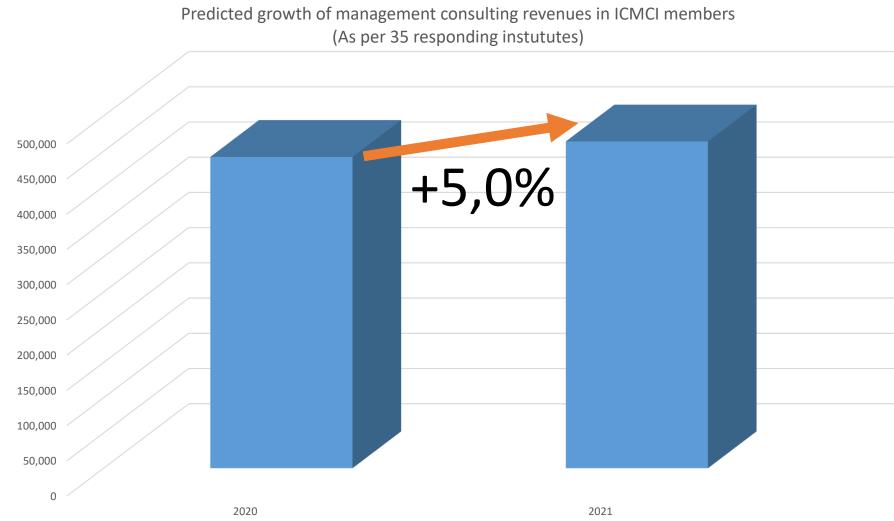

# THE PREDICTED GLOBAL GROWTH

- 35 responding IMCs
- Variance from -60% to +42,9%
- Revenues 2020 in Million USD as reported from IMCs
- The definition of Revenues is not compatibel with previous NCI Definitions.

## FINDINGS

- Collectively, the countries were predicting a 5% increase over the previous year (2020).
- Seventeen of these 35 countries were anticipating a rise in their national management

consulting market from 2020 to 2021